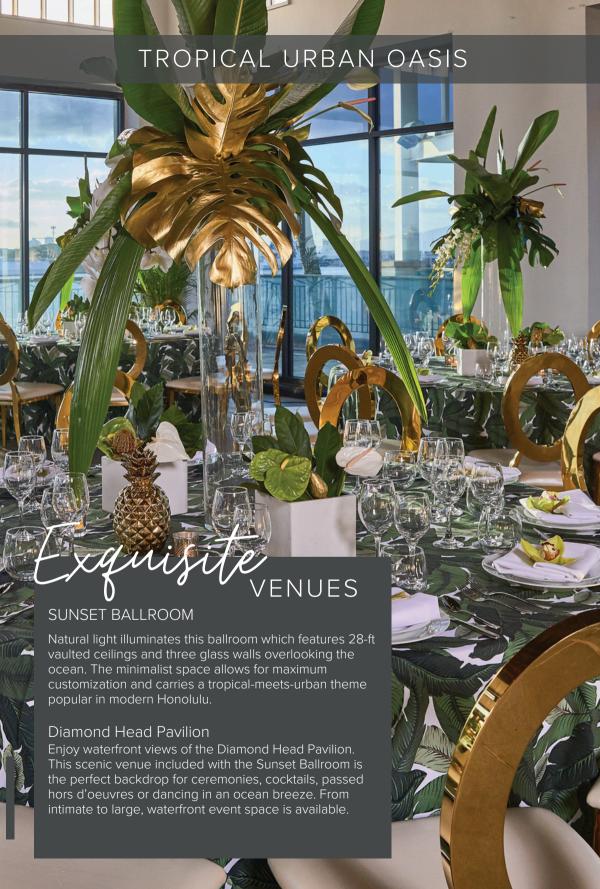

## **EVENT SPACE CAPACITIES**

SPACELOCATIONSQ FTCAPACITYSunset BallroomSecond Floor4,012Banquet: 200

Diamond Head Pavilion Second Floor 1,770 100

Pier 9 Stage & Promenade Ground Floor 5,000-25,000 1,500-5,000