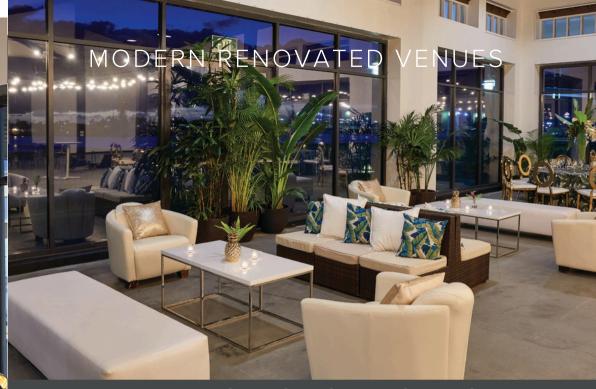

## **EVENT SPACE CAPACITIES**

SPACELOCATIONSQ FTCAPACITYSunset BallroomSecond Floor4,012Banquet: 200

Diamond Head Pavilion Second Floor 1,770 100

Pier 9 Stage & Promenade Ground Floor 5,000-25,000 1,500-5,000